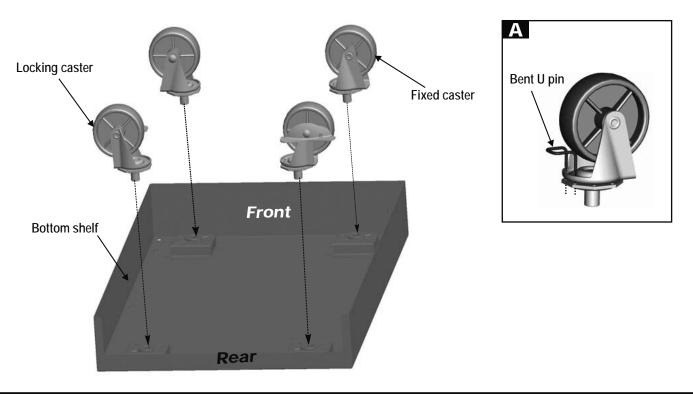

LY MANUAL, ENGLISH |  |
|     | 1   | ASSEMBLY MANUAL, SPANISH |  |
|     | 1   | CLEANING TOOL            |  |

NOTE: Some grill parts shown in the assembly steps may differ slightly in appearance from those on your particular grill model. However, the method of assembly remains the same.

#### **PARTS DIAGRAM**



#### **ASSEMBLY OF LEFT CART**

1

Place bottom shelf upside down. Insert Bent U Pin into the caster mounting plate to lock it in place, shown **A**. Spin the caster clockwise into the threads on the bottom shelf until secure. Remove the Bent U Pin and repeat for remaining casters. Make sure the two locking casters are secured at the rear and the non-locking casters are secured at the front. After all 4 casters are secure remove the Bent U Pin and save for future maintenance.



2

Attach drawer front bracket-L to left side panel using two #10-24x3/8" screws, 5mm lock washers per panel. Only drawer front bracket-L shown for assmebly, install drawer front bracket-R in the same way.

IMPORTANT: Drawer front bracket-L with hole underneath must be on left side panel.



Attach left side panels to bottom shelf using three 1/4-20x1/2" screws, 7mm lock washers. Only left side panel shown for assmebly, install right side panel in the same way.



Attach top shelf to left side panel using three 1/4-20x1/2" screws, 7mm lock washers.

Only left side shown for assmebly, attach top shelf to right side panel in the same way.







6

Attach inside shelf to shelf bracket using two #10-24x3/8" screws, 5mm lock washers on each side.







Attach door handle to front door panel